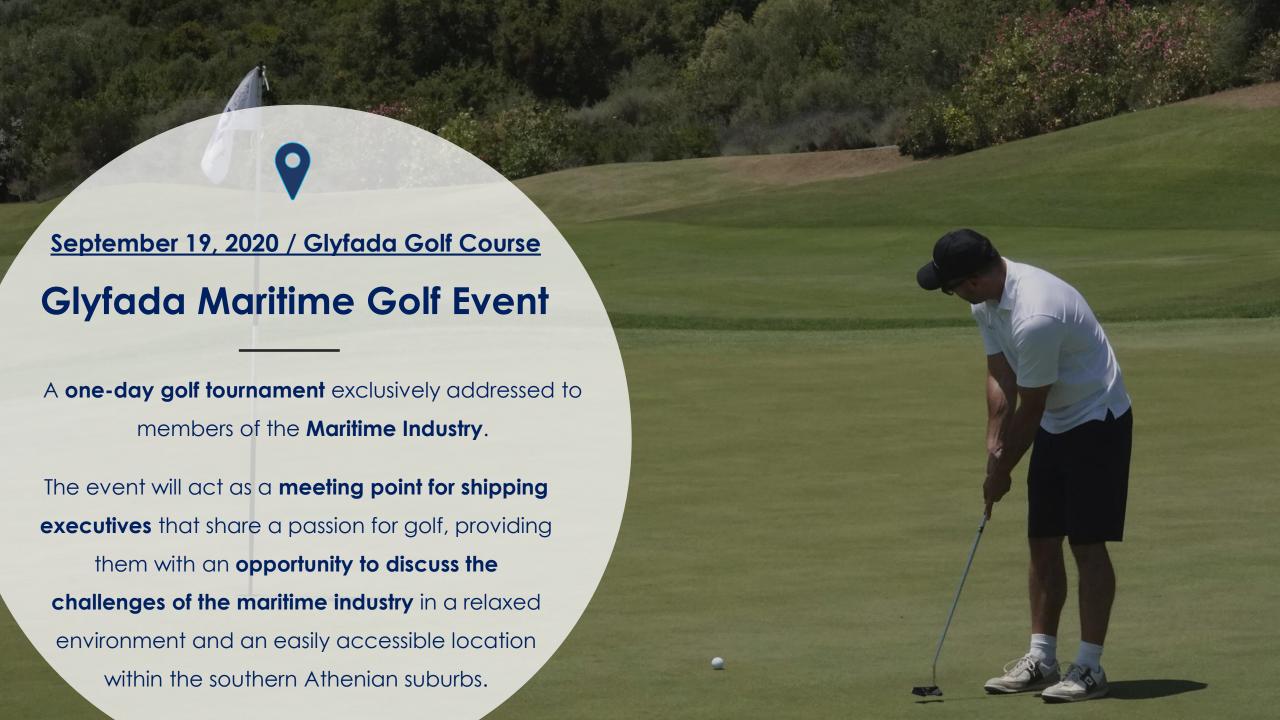

#### **About the Event**

 A first-class, 18-hole golf tournament that brings passionate golfers of the maritime industry together in order to compete in a course highlighted by its amazing natural habitat.

 80 leading executives of the maritime industry form teams of 4 players with a maximum participation of 20 teams.

The tournament comprises First, Second and Third Place team awards, as well as longest drive and closest to the pin awards.