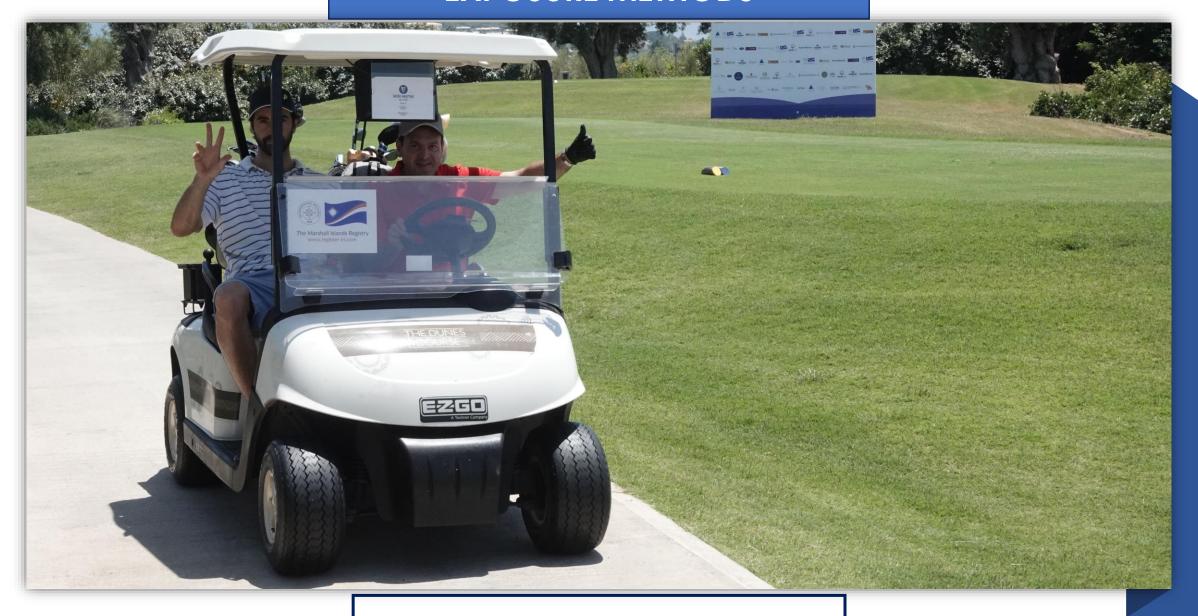

#### **EXPOSURE METHODS**

Sponsors Banners at Closest to the Pin Area

Corporate Logo Stickers on Golf Buggies

Branded Materials to be Distributed to all Participants (Polo Shirts, Hat, Sleeveless Jacket etc.)